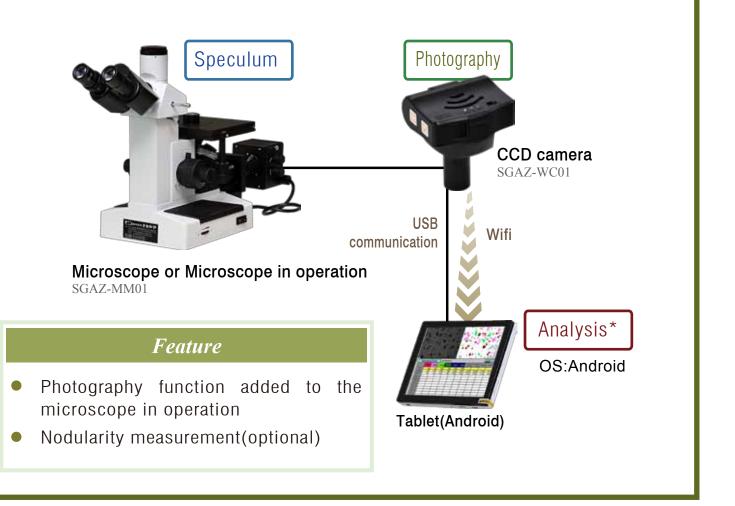

Photography of the metal structure, Storage, Nodularity measuring equipment by the image analysis



Speculum image Storage of the metal structure

Media output of Photography data (USB Flash memory, SD Flash memory)



\*The above is a constitution example.



### 1. PC type - A

#### Laboratory



# 3. Tablet type



## 4. Built-in type (Dedicated Tablet)

### Laboratory



### Specification

|                | Dedicated PC                               |
|----------------|--------------------------------------------|
| Туре           | SGAZ-PC01                                  |
| Dimensions     | W410×H360×D155 mm (Except for the Pedesta) |
| Weight         | 12kg                                       |
| monitor        | 15 inche touch panel (supersonic type)     |
| 0\$            | Windows Embedded                           |
| Storage memory | 8GB                                        |
| Interface      | USB2.0 、RS232 、VGA                         |
| Power source   | AC100-240V                                 |



### **Built-in type**

| Туре         | SGAZ-SP01