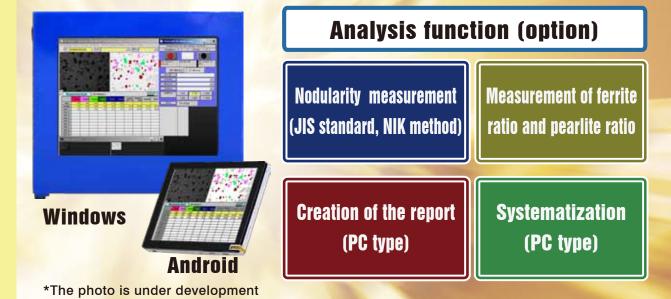

Photography of the metal structure, Storage, Nodularity measuring equipment by the image analysis

Speculum image Storage of the metal structure

Media output of Photography data (USB Flash memory, SD Flash memory)