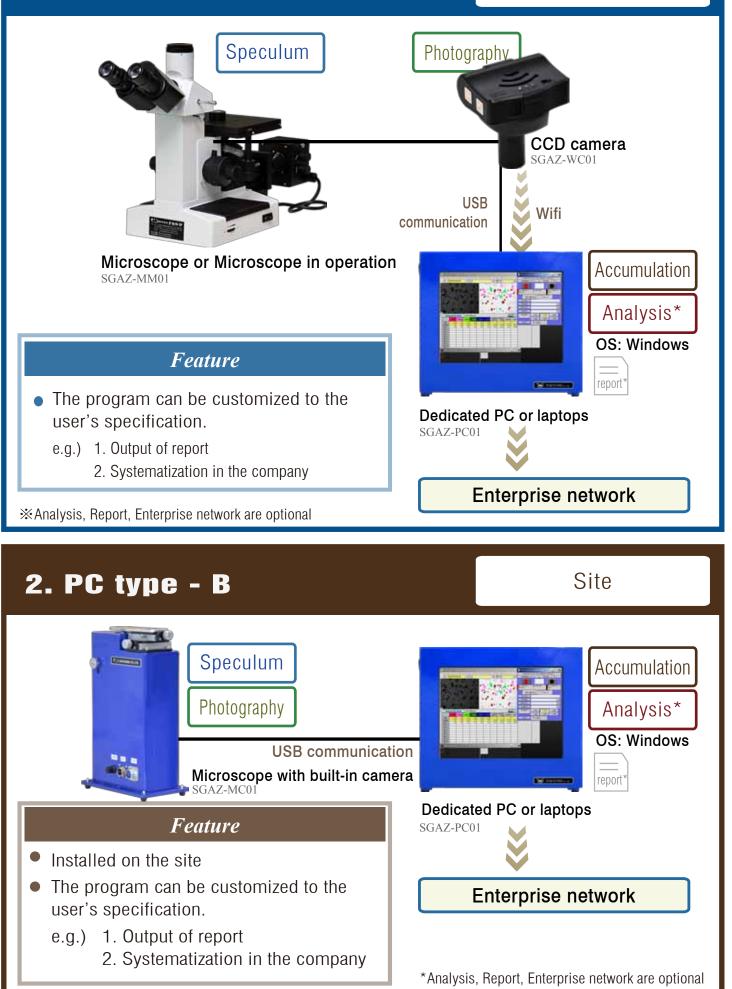

Photography of the metal structure, Storage, Nodularity measuring equipment by the image analysis



Speculum image Storage of the metal structure

Media output of Photography data (USB Flash memory, SD Flash memory)



\*The above is a constitution example.



### 1. PC type - A

#### Laboratory



# 3. Tablet type



## 4. Built-in type (Dedicated Tablet)

### Laboratory



### Specification

|                | Dedicated PC                               |
|----------------|--------------------------------------------|
| Туре           | SGAZ-PC01                                  |
| Dimensions     | W410×H360×D155 mm (Except for the Pedesta) |
| Weight         | 12kg                                       |
| monitor        | 15 inche touch panel (supersonic type)     |
| 0\$            | Windows Embedded                           |
| Storage memory | 8GB                                        |
| Interface      | USB2.0 、RS232 、VGA                         |
| Power source   | AC100-240V                                 |



### **Built-in type**

| Туре         | SGAZ-SP01