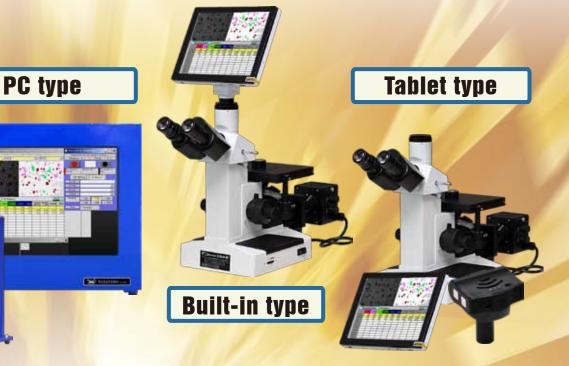

Photography of the metal structure, Storage, Nodularity measuring equipment by the image analysis



Speculum image Storage of the metal structure

Media output of Photography data (USB Flash memory, SD Flash memory)



\*The above is a constitution example.



### 1. PC type - A

#### Laboratory



# 3. Tablet type



## 4. Built-in type (Dedicated Tablet)

### Laboratory



### Specification

|                | Dedicated PC                               |
|----------------|--------------------------------------------|
| Туре           | SGAZ-PC01                                  |
| Dimensions     | W410×H360×D155 mm (Except for the Pedesta) |
| Weight         | 12kg                                       |
| monitor        | 15 inche touch panel (supersonic type)     |
| 0\$            | Windows Embedded                           |
| Storage memory | 8GB                                        |
| Interface      | USB2.0 、RS232 、VGA                         |
| Power source   | AC100-240V