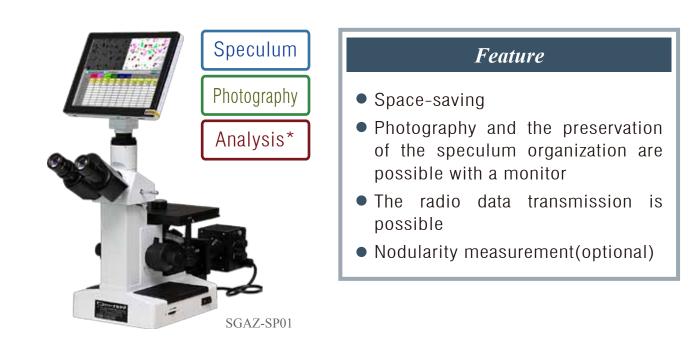

## 4. Built-in type (Dedicated Tablet)

### **Built-in type**

| Туре         | SGAZ-SP01                              |
|--------------|----------------------------------------|
| Dimensions   | W220×H210×D62 mm                       |
| Weight       | About 11kg                             |
| monitor      | 8 inche touch panel                    |
| 05           | Android                                |
| Interface    | HDMI、SDX                               |
| Power source | Exclusive AC adapter (battery nothing) |