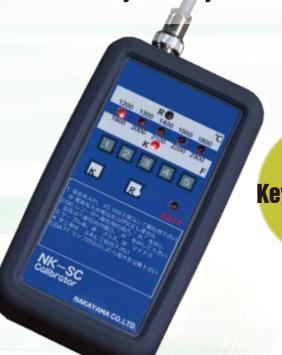

## NK-SC simplified Calibrator

**Useful for daily checking of thermometers and CE meters** 

For early discovery of troubles such as poor contact by aging.

Warning lamp for discharged cell

**Key sheet type** 

Three "single-3" type dry cells

Five fixed values of thermo-electricity generation each for K-type and R-type are provided.

## 1. summary

This is a thermo-electricity generator for K-type and R-type thermocouples powered by dry cells. Five fixed values of thermo-electricity generation each for K-type and R-type are provided. Note: K-type is for Fahrenheit (°F) and R-type is for Celsius (°C).

## 2. Specification

| power source                                         | three alkaline cells or charged batteries                                                                 |
|------------------------------------------------------|-----------------------------------------------------------------------------------------------------------|
| guaranteed environmental temperature for measurement | 20~35°C                                                                                                   |
| temperature and humidity for storing                 | 5~40°C RH80% or less (however, that the non-condensing)                                                   |
| Dimension                                            | H140 × W81 × D40 (mm)                                                                                     |
| Accessories                                          | • TM Series connection connector • Test Lead : About 1.5m<br>• Rubber cover • three "single-3" type cells |