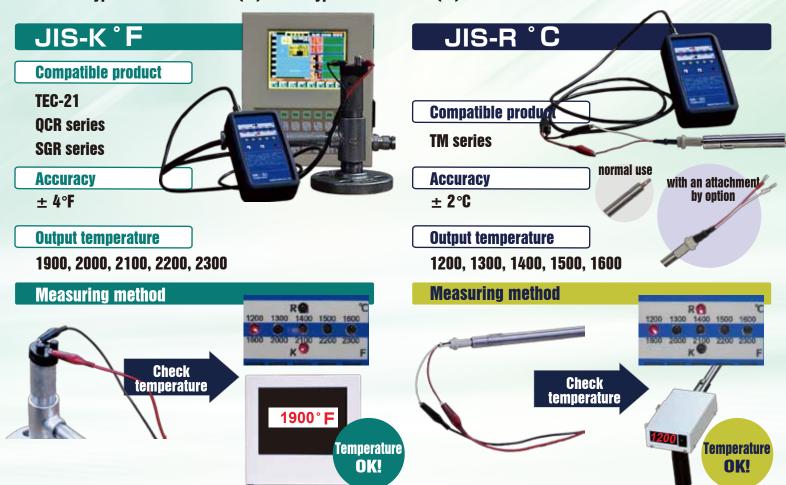

## NK-SC simplified Calibrator

**Useful for daily checking of thermometers and CE meters** 

For early discovery of troubles such as poor contact by aging.

Warning lamp for discharged cell

**Key sheet type** 

Three "single-3" type dry cells

Five fixed values of thermo-electricity generation each for K-type and R-type are provided.

## 1. summary

This is a thermo-electricity generator for K-type and R-type thermocouples powered by dry cells. Five fixed values of thermo-electricity generation each for K-type and R-type are provided. Note: K-type is for Fahrenheit (°F) and R-type is for Celsius (°C).