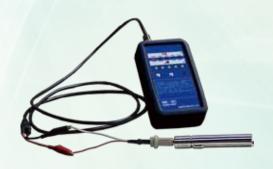

## 1. summary

This is a thermo-electricity generator for K-type and R-type thermocouples powered by dry cells. Five fixed values of thermo-electricity generation each for K-type and R-type are provided. Note: K-type is for Fahrenheit (°F) and R-type is for Celsius (°C).

## Be sure to check the following items before measurement for securing high precision.

- 1. Turn on the power and provide about 15 minutes warming period before use.
- 2. Confirm that the inlet of outside air is kept open.
- 3. Confirm that the object to be tested is not heated.