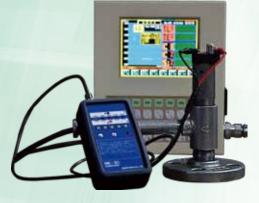

## 1. summary

This is a thermo-electricity generator for K-type and R-type thermocouples powered by dry cells. Five fixed values of thermo-electricity generation each for K-type and R-type are provided. Note: K-type is for Fahrenheit (°F) and R-type is for Celsius (°C).

## Be sure to check the following items before measurement for securing high precision.

- 1. Turn on the power and provide about 15 minutes warming period before use.
- 2. Confirm that the inlet of outside air is kept open.
- 3. Confirm that the object to be tested is not heated.